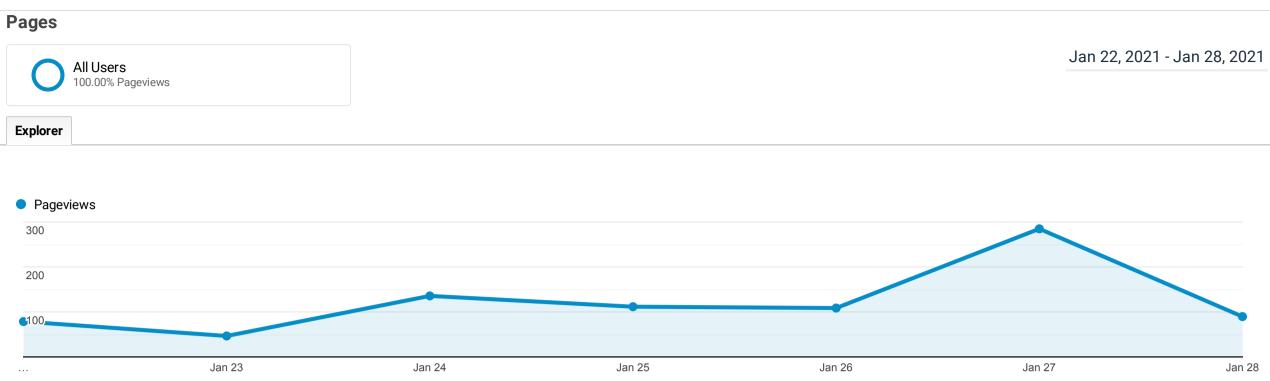

| Page |                                                                       | Pageviews 🕁                                   | Unique<br>Pageviews                           | Avg. Time on<br>Page                                    | Entrances                                     | Bounce<br>Rate                                         | % Exit                                                 | Page<br>Value                                        |
|------|-----------------------------------------------------------------------|-----------------------------------------------|-----------------------------------------------|---------------------------------------------------------|-----------------------------------------------|--------------------------------------------------------|--------------------------------------------------------|------------------------------------------------------|
|      |                                                                       | <b>851</b><br>% of Total:<br>100.00%<br>(851) | <b>641</b><br>% of Total:<br>100.00%<br>(641) | <b>00:01:30</b><br>Avg for View:<br>00:01:30<br>(0.00%) | <b>282</b><br>% of Total:<br>100.00%<br>(282) | <b>51.42%</b><br>Avg for<br>View:<br>51.42%<br>(0.00%) | <b>33.14%</b><br>Avg for<br>View:<br>33.14%<br>(0.00%) | <b>\$0.00</b><br>% of<br>Total:<br>0.00%<br>(\$0.00) |
| 1.   | <u>ه</u>                                                              | <b>246</b><br>(28.91%)                        | <b>164</b><br>(25.59%)                        | 00:01:07                                                | <b>152</b><br>(53.90%)                        | 38.41%                                                 | 36.99%                                                 | <b>\$0.00</b><br>(0.00%)                             |
| 2.   | /businessgrants                                                       | <b>79</b><br>(9.28%)                          | <b>65</b><br>(10.14%)                         | 00:03:16                                                | <b>13</b><br>(4.61%)                          | 85.71%                                                 | 50.63%                                                 | <b>\$0.00</b><br>(0.00%)                             |
| 3.   | /grant-contract-opportunities                                         | <b>64</b><br>(7.52%)                          | <b>52</b><br>(8.11%)                          | 00:00:28                                                | <b>16</b><br>(5.67%)                          | 50.00%                                                 | 31.25%                                                 | <b>\$0.00</b><br>(0.00%)                             |
| 4.   | /history-initiative                                                   | <b>33</b><br>(3.88%)                          | <b>24</b><br>(3.74%)                          | 00:00:53                                                | <b>0</b><br>(0.00%)                           | 0.00%                                                  | 12.12%                                                 | <b>\$0.00</b><br>(0.00%)                             |
| 5.   | /news/2020-working-lands-enterprise-initiative-impact-report-released | <b>26</b><br>(3.06%)                          | <b>13</b><br>(2.03%)                          | 00:00:52                                                | <b>6</b><br>(2.13%)                           | 66.67%                                                 | 19.23%                                                 | <b>\$0.00</b><br>(0.00%)                             |
| 6.   | /document/2020-working-lands-enterprise-impact-report                 | <b>20</b><br>(2.35%)                          | <b>16</b><br>(2.50%)                          | 00:01:15                                                | <b>1</b><br>(0.35%)                           | 100.00%                                                | 50.00%                                                 | <b>\$0.00</b><br>(0.00%)                             |
| 7.   | /forestry-and-wood-products-sector                                    | <b>20</b><br>(2.35%)                          | <b>16</b><br>(2.50%)                          | 00:00:18                                                | <b>3</b><br>(1.06%)                           | 0.00%                                                  | 25.00%                                                 | <b>\$0.00</b><br>(0.00%)                             |
| 8.   | /board-staff                                                          | <b>18</b><br>(2.12%)                          | <b>13</b><br>(2.03%)                          | 00:02:09                                                | <b>4</b> (1.42%)                              | 50.00%                                                 | 16.67%                                                 | <b>\$0.00</b><br>(0.00%)                             |
| 9.   | /history-initiative/funded-projects                                   | <b>18</b><br>(2.12%)                          | <b>13</b><br>(2.03%)                          | 00:00:06                                                | <b>1</b><br>(0.35%)                           | 0.00%                                                  | 5.56%                                                  | <b>\$0.00</b><br>(0.00%)                             |
| 10.  | /food-farm-products-sector                                            | <b>15</b><br>(1.76%)                          | <b>14</b><br>(2.18%)                          | 00:00:40                                                | <b>3</b><br>(1.06%)                           | 66.67%                                                 | 33.33%                                                 | <b>\$0.00</b><br>(0.00%)                             |
| 11.  | /loanpilot                                                            | <b>13</b><br>(1.53%)                          | <b>13</b><br>(2.03%)                          | 00:02:05                                                | <b>0</b><br>(0.00%)                           | 0.00%                                                  | 53.85%                                                 | <b>\$0.00</b><br>(0.00%)                             |
| 12.  | /board-members-agency-staff/staff                                     | <b>12</b><br>(1.41%)                          | <b>11</b><br>(1.72%)                          | 00:00:42                                                | <b>6</b><br>(2.13%)                           | 83.33%                                                 | 58.33%                                                 | <b>\$0.00</b><br>(0.00%)                             |
| 13.  | /history-initiative/funded-projects/2020-business-investments         | <b>10</b><br>(1.18%)                          | <b>8</b><br>(1.25%)                           | 00:04:40                                                | <b>0</b><br>(0.00%)                           | 0.00%                                                  | 10.00%                                                 | <b>\$0.00</b><br>(0.00%)                             |
| 14.  | /business-toolkit-resources                                           | <b>9</b><br>(1.06%)                           | <b>8</b><br>(1.25%)                           | 00:01:39                                                | <b>0</b><br>(0.00%)                           | 0.00%                                                  | 11.11%                                                 | <b>\$0.00</b><br>(0.00%)                             |
| 15.  | /news/2019-working-lands-impact-report-released                       | <b>9</b><br>(1.06%)                           | <b>9</b><br>(1.40%)                           | 00:00:00                                                | <b>9</b><br>(3.19%)                           | 100.00%                                                | 100.00%                                                | <b>\$0.00</b><br>(0.00%)                             |
| 16   | /serviceprovidergrants                                                | 9                                             | 9                                             | 00.01.10                                                | 2                                             | 100.00%                                                | 66 67%                                                 | \$0.00                                               |